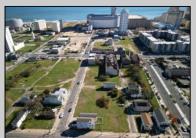

## **COMMENTS**

DEVELOPER/INVESTER ALERT! This single lot is located at 38 N. Massachusetts and is 52.5' x 95\'. There are several lots available on this block all zoned RM-1, a multifamily district established primarily to foster family-oriented options. This is a prime area to build in this a fresh concept in this hot market with the boardwalk, Ocean Casino and beach right down the street and Gardner's Basin/inlet nearby. Single lots for sale or any combination of multiple lots from Grammercy between N. Congress and N. Massachusetts. Call us for prior plans, we'll layout the possibilities for you. Don't miss this unique development opportunity!