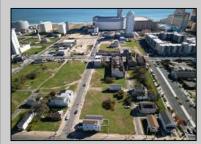

## COMMENTS

DEVELOPER/INVESTER ALERT! This single lot is located at 38 N. Massachusetts and is 52.5' x 95\'. There are several lots available on this block all zoned RM-1, a multifamily district established primarily to foster family-oriented options. This is a prime area to build in this a fresh concept in this hot market with the boardwalk, Ocean Casino and beach right down the street and Gardner's Basin/inlet nearby. Single lots for sale or any combination of multiple lots from Grammercy between N. Congress and N. Massachusetts. Call us for prior plans, we'll layout the possibilities for you. Don't miss this unique development opportunity!