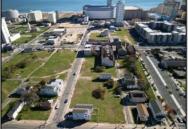

## **COMMENTS**

DEVELOPER/INVESTER ALERT! This single lot is located at 38 N. Massachusetts and is 52.5' x 95\'. There are several lots available on this block all zoned RM-1, a multifamily district established primarily to foster family-oriented options. This is a prime area to build in this a fresh concept in this hot market with the boardwalk, Ocean Casino and beach right down the street and Gardner's Basin/inlet nearby. Single lots for sale or any combination of multiple lots from Grammercy between N. Congress and N. Massachusetts. Call us for prior plans, we'll layout the possibilities for you. Don't miss this unique development opportunity!