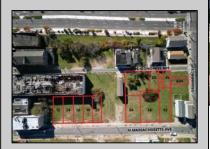

## **COMMENTS**

DEVELOPER/INVESTER ALERT! This single lot is located at 38 N. Massachusetts and is 52.5' x 95\'. There are several lots available on this block all zoned RM-1, a multifamily district established primarily to foster family-oriented options. This is a prime area to build in this a fresh concept in this hot market with the boardwalk, Ocean Casino and beach right down the street and Gardner's Basin/inlet nearby. Single lots for sale or any combination of multiple lots from Grammercy between N. Congress and N. Massachusetts. Call us for prior plans, we'll layout the possibilities for you. Don't miss this unique development opportunity!