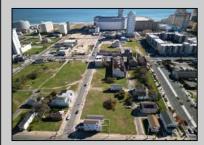

## COMMENTS

DEVELOPER/INVESTER ALERT! This single lot is located at 38 N. Massachusetts and is 52.5' x 95\'. There are several lots available on this block all zoned RM-1, a multifamily district established primarily to foster family-oriented options. This is a prime area to build in this a fresh concept in this hot market with the boardwalk, Ocean Casino and beach right down the street and Gardner's Basin/inlet nearby. Single lots for sale or any combination of multiple lots from Grammercy between N. Congress and N. Massachusetts. Call us for prior plans, we'll layout the possibilities for you. Don't miss this unique development opportunity!