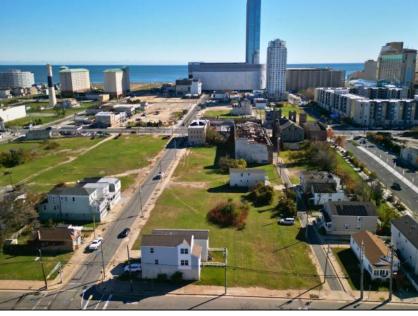

## COMMENTS

DEVELOPER/INVESTER ALERT! This single lot is located at 38 N. Massachusetts and is 52.5' x 95\'. There are several lots available on this block all zoned RM-1, a multifamily district established primarily to foster family-oriented options. This is a prime area to build in this a fresh concept in this hot market with the boardwalk, Ocean Casino and beach right down the street and Gardner's Basin/inlet nearby. Single lots for sale or any combination of multiple lots from Grammercy between N. Congress and N. Massachusetts. Call us for prior plans, we'll layout the possibilities for you. Don't miss this unique development opportunity! **PROPERTY DETAILS** 