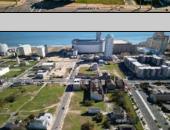

## COMMENTS

DEVELOPER/INVESTER ALERT! This single lot is located at 38 N. Massachusetts and is 52.5' x 95\'. There are several lots available on this block all zoned RM-1, a multifamily district established primarily to foster family-oriented options. This is a prime area to build in this a fresh concept in this hot market with the boardwalk, Ocean Casino and beach right down the street and Gardner's Basin/inlet nearby. Single lots for sale or any combination of multiple lots from Grammercy between N. Congress and N. Massachusetts. Call us for prior plans, we'll layout the possibilities for you. Don't miss this unique development opportunity! **PROPERTY DETAILS** 