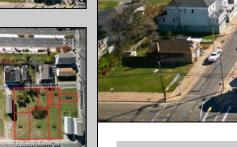

## COMMENTS

DEVELOPER/INVESTER ALERT! This single lot is located at 38 N. Massachusetts and is 52.5' x 95\'. There are several lots available on this block all zoned RM-1, a multifamily district established primarily to foster family-oriented options. This is a prime area to build in this a fresh concept in this hot market with the boardwalk, Ocean Casino and beach right down the street and Gardner's Basin/inlet nearby. Single lots for sale or any combination of multiple lots from Grammercy between N. Congress and N. Massachusetts. Call us for prior plans, we'll layout the possibilities for you. Don't miss this unique development opportunity! **PROPERTY DETAILS** 