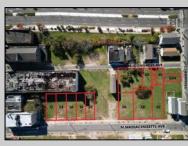

## COMMENTS

DEVELOPER/INVESTER ALERT! This single lot is located at 38 N. Massachusetts and is 52.5' x 95\'. There are several lots available on this block all zoned RM-1, a multifamily district established primarily to foster family-oriented options. This is a prime area to build in this a fresh concept in this hot market with the boardwalk, Ocean Casino and beach right down the street and Gardner's Basin/inlet nearby. Single lots for sale or any combination of multiple lots from Grammercy between N. Congress and N. Massachusetts. Call us for prior plans, we'll layout the possibilities for you. Don't miss this unique development opportunity! **PROPERTY DETAILS** 