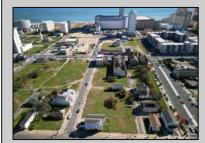

## COMMENTS

DEVELOPER/INVESTER ALERT! This single lot is located at 38 N. Massachusetts and is 52.5' x 95\'. There are several lots available on this block all zoned RM-1, a multifamily district established primarily to foster family-oriented options. This is a prime area to build in this a fresh concept in this hot market with the boardwalk, Ocean Casino and beach right down the street and Gardner's Basin/inlet nearby. Single lots for sale or any combination of multiple lots from Grammercy between N. Congress and N. Massachusetts. Call us for prior plans, we'll layout the possibilities for you. Don't miss this unique development opportunity!