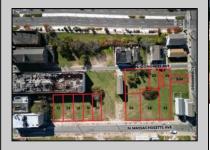

## **COMMENTS**

DEVELOPER/INVESTER ALERT! This single lot is located at 38 N. Massachusetts and is 52.5' x 95\'. There are several lots available on this block all zoned RM-1, a multifamily district established primarily to foster family-oriented options. This is a prime area to build in this a fresh concept in this hot market with the boardwalk, Ocean Casino and beach right down the street and Gardner's Basin/inlet nearby. Single lots for sale or any combination of multiple lots from Grammercy between N. Congress and N. Massachusetts. Call us for prior plans, we'll layout the possibilities for you. Don't miss this unique development opportunity!