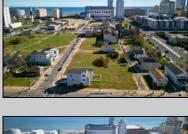

## **COMMENTS**

DEVELOPER/INVESTER ALERT! This single lot is located at 38 N. Massachusetts and is 52.5' x 95\'. There are several lots available on this block all zoned RM-1, a multifamily district established primarily to foster family-oriented options. This is a prime area to build in this a fresh concept in this hot market with the boardwalk, Ocean Casino and beach right down the street and Gardner's Basin/inlet nearby. Single lots for sale or any combination of multiple lots from Grammercy between N. Congress and N. Massachusetts. Call us for prior plans, we'll layout the possibilities for you. Don't miss this unique development opportunity!