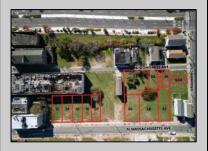

## **COMMENTS**

DEVELOPER/INVESTER ALERT! This single lot is located at 38 N. Massachusetts and is 52.5' x 95\'. There are several lots available on this block all zoned RM-1, a multifamily district established primarily to foster family-oriented options. This is a prime area to build in this a fresh concept in this hot market with the boardwalk, Ocean Casino and beach right down the street and Gardner's Basin/inlet nearby. Single lots for sale or any combination of multiple lots from Grammercy between N. Congress and N. Massachusetts. Call us for prior plans, we'll layout the possibilities for you. Don't miss this unique development opportunity!