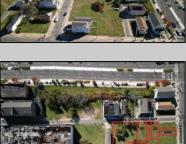

## **COMMENTS**

DEVELOPER/INVESTER ALERT! This single lot is located at 38 N. Massachusetts and is 52.5' x 95\'. There are several lots available on this block all zoned RM-1, a multifamily district established primarily to foster family-oriented options. This is a prime area to build in this a fresh concept in this hot market with the boardwalk, Ocean Casino and beach right down the street and Gardner's Basin/inlet nearby. Single lots for sale or any combination of multiple lots from Grammercy between N. Congress and N. Massachusetts. Call us for prior plans, we'll layout the possibilities for you. Don't miss this unique development opportunity!