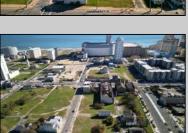

## **COMMENTS**

DEVELOPER/INVESTER ALERT! This single lot is located at 38 N. Massachusetts and is 52.5' x 95\'. There are several lots available on this block all zoned RM-1, a multifamily district established primarily to foster family-oriented options. This is a prime area to build in this a fresh concept in this hot market with the boardwalk, Ocean Casino and beach right down the street and Gardner's Basin/inlet nearby. Single lots for sale or any combination of multiple lots from Grammercy between N. Congress and N. Massachusetts. Call us for prior plans, we'll layout the possibilities for you. Don't miss this unique development opportunity!