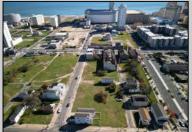

## **COMMENTS**

DEVELOPER/INVESTER ALERT! This single lot is located at 38 N. Massachusetts and is 52.5' x 95\'. There are several lots available on this block all zoned RM-1, a multifamily district established primarily to foster family-oriented options. This is a prime area to build in this a fresh concept in this hot market with the boardwalk, Ocean Casino and beach right down the street and Gardner's Basin/inlet nearby. Single lots for sale or any combination of multiple lots from Grammercy between N. Congress and N. Massachusetts. Call us for prior plans, we'll layout the possibilities for you. Don't miss this unique development opportunity!