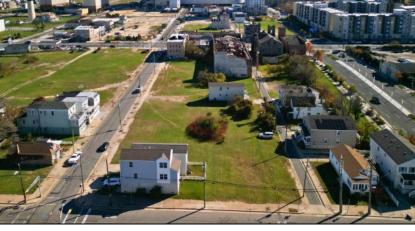

## COMMENTS

DEVELOPER/INVESTER ALERT! This single lot is located at 38 N. Massachusetts and is 52.5' x 95\'. There are several lots available on this block all zoned RM-1, a multifamily district established primarily to foster family-oriented options. This is a prime area to build in this a fresh concept in this hot market with the boardwalk, Ocean Casino and beach right down the street and Gardner's Basin/inlet nearby. Single lots for sale or any combination of multiple lots from Grammercy between N. Congress and N. Massachusetts. Call us for prior plans, we'll layout the possibilities for you. Don't miss this unique development opportunity!