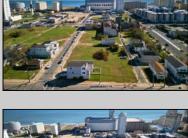

## **COMMENTS**

DEVELOPER/INVESTER ALERT! This single lot is located at 38 N. Massachusetts and is 52.5' x 95\'. There are several lots available on this block all zoned RM-1, a multifamily district established primarily to foster family-oriented options. This is a prime area to build in this a fresh concept in this hot market with the boardwalk, Ocean Casino and beach right down the street and Gardner's Basin/inlet nearby. Single lots for sale or any combination of multiple lots from Grammercy between N. Congress and N. Massachusetts. Call us for prior plans, we'll layout the possibilities for you. Don't miss this unique development opportunity!