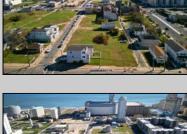

## **COMMENTS**

DEVELOPER/INVESTER ALERT! This single lot is located at 38 N. Massachusetts and is 52.5' x 95\'. There are several lots available on this block all zoned RM-1, a multifamily district established primarily to foster family-oriented options. This is a prime area to build in this a fresh concept in this hot market with the boardwalk, Ocean Casino and beach right down the street and Gardner's Basin/inlet nearby. Single lots for sale or any combination of multiple lots from Grammercy between N. Congress and N. Massachusetts. Call us for prior plans, we'll layout the possibilities for you. Don't miss this unique development opportunity!