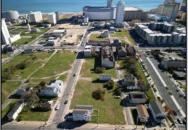

## **COMMENTS**

DEVELOPER/INVESTER ALERT! This single lot is located at 38 N. Massachusetts and is 52.5' x 95\'. There are several lots available on this block all zoned RM-1, a multifamily district established primarily to foster family-oriented options. This is a prime area to build in this a fresh concept in this hot market with the boardwalk, Ocean Casino and beach right down the street and Gardner's Basin/inlet nearby. Single lots for sale or any combination of multiple lots from Grammercy between N. Congress and N. Massachusetts. Call us for prior plans, we'll layout the possibilities for you. Don't miss this unique development opportunity!