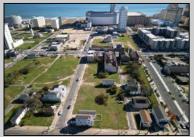

## **COMMENTS**

DEVELOPER/INVESTER ALERT! This single lot is located at 38 N. Massachusetts and is 52.5' x 95\'. There are several lots available on this block all zoned RM-1, a multifamily district established primarily to foster family-oriented options. This is a prime area to build in this a fresh concept in this hot market with the boardwalk, Ocean Casino and beach right down the street and Gardner's Basin/inlet nearby. Single lots for sale or any combination of multiple lots from Grammercy between N. Congress and N. Massachusetts. Call us for prior plans, we'll layout the possibilities for you. Don't miss this unique development opportunity!