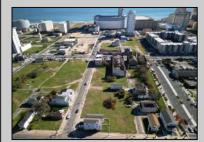

## COMMENTS

DEVELOPER/INVESTER ALERT! This single lot is located at 38 N. Massachusetts and is 52.5' x 95\'. There are several lots available on this block all zoned RM-1, a multifamily district established primarily to foster family-oriented options. This is a prime area to build in this a fresh concept in this hot market with the boardwalk, Ocean Casino and beach right down the street and Gardner's Basin/inlet nearby. Single lots for sale or any combination of multiple lots from Grammercy between N. Congress and N. Massachusetts. Call us for prior plans, we'll layout the possibilities for you. Don't miss this unique development opportunity!