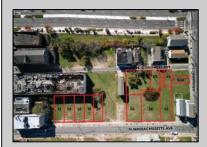

## **COMMENTS**

DEVELOPER/INVESTER ALERT! This single lot is located at 38 N. Massachusetts and is 52.5' x 95\'. There are several lots available on this block all zoned RM-1, a multifamily district established primarily to foster family-oriented options. This is a prime area to build in this a fresh concept in this hot market with the boardwalk, Ocean Casino and beach right down the street and Gardner's Basin/inlet nearby. Single lots for sale or any combination of multiple lots from Grammercy between N. Congress and N. Massachusetts. Call us for prior plans, we'll layout the possibilities for you. Don't miss this unique development opportunity!