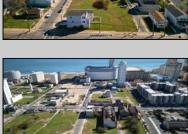

## **COMMENTS**

DEVELOPER/INVESTER ALERT! This single lot is located at 38 N. Massachusetts and is 52.5' x 95\'. There are several lots available on this block all zoned RM-1, a multifamily district established primarily to foster family-oriented options. This is a prime area to build in this a fresh concept in this hot market with the boardwalk, Ocean Casino and beach right down the street and Gardner's Basin/inlet nearby. Single lots for sale or any combination of multiple lots from Grammercy between N. Congress and N. Massachusetts. Call us for prior plans, we'll layout the possibilities for you. Don't miss this unique development opportunity!