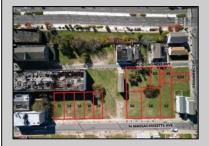

## **COMMENTS**

DEVELOPER/INVESTER ALERT! This single lot is located at 38 N. Massachusetts and is 52.5' x 95\'. There are several lots available on this block all zoned RM-1, a multifamily district established primarily to foster family-oriented options. This is a prime area to build in this a fresh concept in this hot market with the boardwalk, Ocean Casino and beach right down the street and Gardner's Basin/inlet nearby. Single lots for sale or any combination of multiple lots from Grammercy between N. Congress and N. Massachusetts. Call us for prior plans, we'll layout the possibilities for you. Don't miss this unique development opportunity!