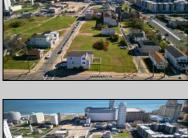

## **COMMENTS**

DEVELOPER/INVESTER ALERT! This single lot is located at 38 N. Massachusetts and is 52.5' x 95\'. There are several lots available on this block all zoned RM-1, a multifamily district established primarily to foster family-oriented options. This is a prime area to build in this a fresh concept in this hot market with the boardwalk, Ocean Casino and beach right down the street and Gardner's Basin/inlet nearby. Single lots for sale or any combination of multiple lots from Grammercy between N. Congress and N. Massachusetts. Call us for prior plans, we'll layout the possibilities for you. Don't miss this unique development opportunity!