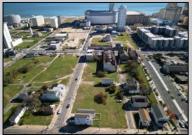

## **COMMENTS**

DEVELOPER/INVESTER ALERT! This single lot is located at 38 N. Massachusetts and is 52.5' x 95\'. There are several lots available on this block all zoned RM-1, a multifamily district established primarily to foster family-oriented options. This is a prime area to build in this a fresh concept in this hot market with the boardwalk, Ocean Casino and beach right down the street and Gardner's Basin/inlet nearby. Single lots for sale or any combination of multiple lots from Grammercy between N. Congress and N. Massachusetts. Call us for prior plans, we'll layout the possibilities for you. Don't miss this unique development opportunity!