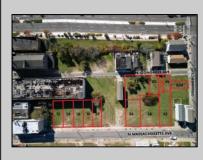

## COMMENTS

DEVELOPER/INVESTER ALERT! This single lot is located at 38 N. Massachusetts and is 52.5' x 95\'. There are several lots available on this block all zoned RM-1, a multifamily district established primarily to foster family-oriented options. This is a prime area to build in this a fresh concept in this hot market with the boardwalk, Ocean Casino and beach right down the street and Gardner's Basin/inlet nearby. Single lots for sale or any combination of multiple lots from Grammercy between N. Congress and N. Massachusetts. Call us for prior plans, we'll layout the possibilities for you. Don't miss this unique development opportunity!