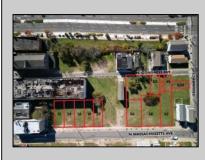

## COMMENTS

DEVELOPER/INVESTER ALERT! This single lot is located at 38 N. Massachusetts and is 52.5' x 95\'. There are several lots available on this block all zoned RM-1, a multifamily district established primarily to foster family-oriented options. This is a prime area to build in this a fresh concept in this hot market with the boardwalk, Ocean Casino and beach right down the street and Gardner's Basin/inlet nearby. Single lots for sale or any combination of multiple lots from Grammercy between N. Congress and N. Massachusetts. Call us for prior plans, we'll layout the possibilities for you. Don't miss this unique development opportunity!