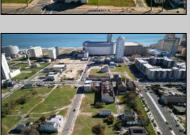

## **COMMENTS**

DEVELOPER/INVESTER ALERT! This single lot is located at 38 N. Massachusetts and is  $52.5^{\circ}$  x 95\\cdot'. There are several lots available on this block all zoned RM-1, a multifamily district established primarily to foster family-oriented options. This is a prime area to build in this a fresh concept in this hot market with the boardwalk, Ocean Casino and beach right down the street and Gardner's Basin/inlet nearby. Single lots for sale or any combination of multiple lots from Grammercy between N. Congress and N. Massachusetts. Call us for prior plans, we'll layout the possibilities for you. Don't miss this unique development opportunity!