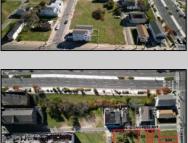

## **COMMENTS**

DEVELOPER/INVESTER ALERT! This single lot is located at 38 N. Massachusetts and is  $52.5^{\circ}$  x 95\\cdot'. There are several lots available on this block all zoned RM-1, a multifamily district established primarily to foster family-oriented options. This is a prime area to build in this a fresh concept in this hot market with the boardwalk, Ocean Casino and beach right down the street and Gardner's Basin/inlet nearby. Single lots for sale or any combination of multiple lots from Grammercy between N. Congress and N. Massachusetts. Call us for prior plans, we'll layout the possibilities for you. Don't miss this unique development opportunity!