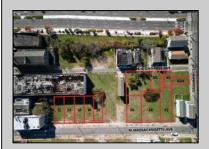

## **COMMENTS**

DEVELOPER/INVESTER ALERT! This single lot is located at 38 N. Massachusetts and is 52.5' x 95\'. There are several lots available on this block all zoned RM-1, a multifamily district established primarily to foster family-oriented options. This is a prime area to build in this a fresh concept in this hot market with the boardwalk, Ocean Casino and beach right down the street and Gardner's Basin/inlet nearby. Single lots for sale or any combination of multiple lots from Grammercy between N. Congress and N. Massachusetts. Call us for prior plans, we'll layout the possibilities for you. Don't miss this unique development opportunity!