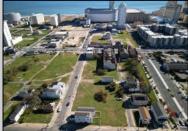

## **COMMENTS**

DEVELOPER/INVESTER ALERT! This single lot is located at 38 N. Massachusetts and is 52.5' x 95\'. There are several lots available on this block all zoned RM-1, a multifamily district established primarily to foster family-oriented options. This is a prime area to build in this a fresh concept in this hot market with the boardwalk, Ocean Casino and beach right down the street and Gardner's Basin/inlet nearby. Single lots for sale or any combination of multiple lots from Grammercy between N. Congress and N. Massachusetts. Call us for prior plans, we'll layout the possibilities for you. Don't miss this unique development opportunity!