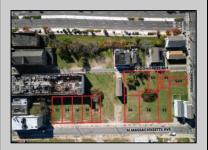

## **COMMENTS**

DEVELOPER/INVESTER ALERT! This single lot is located at 38 N. Massachusetts and is 52.5' x 95\'. There are several lots available on this block all zoned RM-1, a multifamily district established primarily to foster family-oriented options. This is a prime area to build in this a fresh concept in this hot market with the boardwalk, Ocean Casino and beach right down the street and Gardner's Basin/inlet nearby. Single lots for sale or any combination of multiple lots from Grammercy between N. Congress and N. Massachusetts. Call us for prior plans, we'll layout the possibilities for you. Don't miss this unique development opportunity!