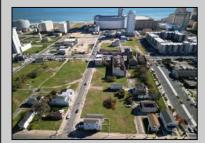

## COMMENTS

DEVELOPER/INVESTER ALERT! This single lot is located at 38 N. Massachusetts and is 52.5' x 95\'. There are several lots available on this block all zoned RM-1, a multifamily district established primarily to foster family-oriented options. This is a prime area to build in this a fresh concept in this hot market with the boardwalk, Ocean Casino and beach right down the street and Gardner's Basin/inlet nearby. Single lots for sale or any combination of multiple lots from Grammercy between N. Congress and N. Massachusetts. Call us for prior plans, we'll layout the possibilities for you. Don't miss this unique development opportunity!