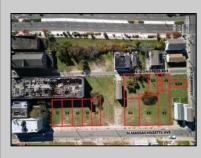

## COMMENTS

DEVELOPER/INVESTER ALERT! This single lot is located at 38 N. Massachusetts and is 52.5' x 95\'. There are several lots available on this block all zoned RM-1, a multifamily district established primarily to foster family-oriented options. This is a prime area to build in this a fresh concept in this hot market with the boardwalk, Ocean Casino and beach right down the street and Gardner's Basin/inlet nearby. Single lots for sale or any combination of multiple lots from Grammercy between N. Congress and N. Massachusetts. Call us for prior plans, we'll layout the possibilities for you. Don't miss this unique development opportunity!