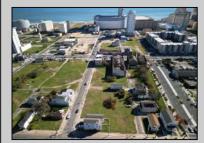

## COMMENTS

DEVELOPER/INVESTER ALERT! This single lot is located at 38 N. Massachusetts and is 52.5' x 95\'. There are several lots available on this block all zoned RM-1, a multifamily district established primarily to foster family-oriented options. This is a prime area to build in this a fresh concept in this hot market with the boardwalk, Ocean Casino and beach right down the street and Gardner's Basin/inlet nearby. Single lots for sale or any combination of multiple lots from Grammercy between N. Congress and N. Massachusetts. Call us for prior plans, we'll layout the possibilities for you. Don't miss this unique development opportunity!