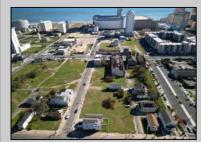

## COMMENTS

DEVELOPER/INVESTER ALERT! This single lot is located at 38 N. Massachusetts and is 52.5' x 95\'. There are several lots available on this block all zoned RM-1, a multifamily district established primarily to foster family-oriented options. This is a prime area to build in this a fresh concept in this hot market with the boardwalk, Ocean Casino and beach right down the street and Gardner's Basin/inlet nearby. Single lots for sale or any combination of multiple lots from Grammercy between N. Congress and N. Massachusetts. Call us for prior plans, we'll layout the possibilities for you. Don't miss this unique development opportunity!