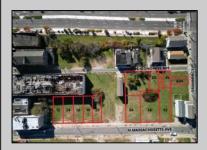

## **COMMENTS**

DEVELOPER/INVESTER ALERT! This single lot is located at 38 N. Massachusetts and is 52.5' x 95\'. There are several lots available on this block all zoned RM-1, a multifamily district established primarily to foster family-oriented options. This is a prime area to build in this a fresh concept in this hot market with the boardwalk, Ocean Casino and beach right down the street and Gardner's Basin/inlet nearby. Single lots for sale or any combination of multiple lots from Grammercy between N. Congress and N. Massachusetts. Call us for prior plans, we'll layout the possibilities for you. Don't miss this unique development opportunity!