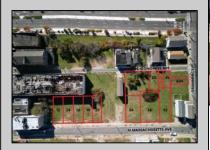

## **COMMENTS**

DEVELOPER/INVESTER ALERT! This single lot is located at 38 N. Massachusetts and is 52.5' x 95\'. There are several lots available on this block all zoned RM-1, a multifamily district established primarily to foster family-oriented options. This is a prime area to build in this a fresh concept in this hot market with the boardwalk, Ocean Casino and beach right down the street and Gardner's Basin/inlet nearby. Single lots for sale or any combination of multiple lots from Grammercy between N. Congress and N. Massachusetts. Call us for prior plans, we'll layout the possibilities for you. Don't miss this unique development opportunity!

**PROPERTY DETAILS** 

Ask for Domenic Ballerini Berger Realty Inc 3160 Asbury Avenue, Ocean City Call: 609-399-0076

Email to: dvb@bergerrealty.com