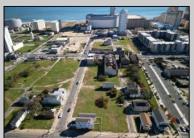

## **COMMENTS**

DEVELOPER/INVESTER ALERT! This single lot is located at 38 N. Massachusetts and is 52.5' x 95\'. There are several lots available on this block all zoned RM-1, a multifamily district established primarily to foster family-oriented options. This is a prime area to build in this a fresh concept in this hot market with the boardwalk, Ocean Casino and beach right down the street and Gardner's Basin/inlet nearby. Single lots for sale or any combination of multiple lots from Grammercy between N. Congress and N. Massachusetts. Call us for prior plans, we'll layout the possibilities for you. Don't miss this unique development opportunity!