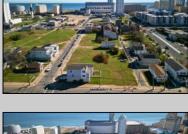

## **COMMENTS**

DEVELOPER/INVESTER ALERT! This single lot is located at 38 N. Massachusetts and is 52.5' x 95\'. There are several lots available on this block all zoned RM-1, a multifamily district established primarily to foster family-oriented options. This is a prime area to build in this a fresh concept in this hot market with the boardwalk, Ocean Casino and beach right down the street and Gardner's Basin/inlet nearby. Single lots for sale or any combination of multiple lots from Grammercy between N. Congress and N. Massachusetts. Call us for prior plans, we'll layout the possibilities for you. Don't miss this unique development opportunity!