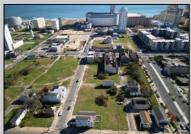

## **COMMENTS**

DEVELOPER/INVESTER ALERT! This single lot is located at 38 N. Massachusetts and is 52.5' x 95\'. There are several lots available on this block all zoned RM-1, a multifamily district established primarily to foster family-oriented options. This is a prime area to build in this a fresh concept in this hot market with the boardwalk, Ocean Casino and beach right down the street and Gardner's Basin/inlet nearby. Single lots for sale or any combination of multiple lots from Grammercy between N. Congress and N. Massachusetts. Call us for prior plans, we'll layout the possibilities for you. Don't miss this unique development opportunity!