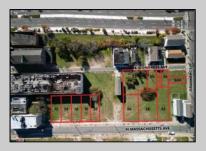

## **COMMENTS**

DEVELOPER/INVESTER ALERT! This single lot is located at 38 N. Massachusetts and is 52.5' x 95\'. There are several lots available on this block all zoned RM-1, a multifamily district established primarily to foster family-oriented options. This is a prime area to build in this a fresh concept in this hot market with the boardwalk, Ocean Casino and beach right down the street and Gardner's Basin/inlet nearby. Single lots for sale or any combination of multiple lots from Grammercy between N. Congress and N. Massachusetts. Call us for prior plans, we'll layout the possibilities for you. Don't miss this unique development opportunity!