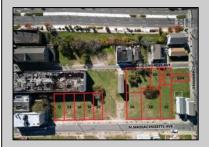

## **COMMENTS**

DEVELOPER/INVESTER ALERT! This single lot is located at 38 N. Massachusetts and is 52.5' x 95\'. There are several lots available on this block all zoned RM-1, a multifamily district established primarily to foster family-oriented options. This is a prime area to build in this a fresh concept in this hot market with the boardwalk, Ocean Casino and beach right down the street and Gardner's Basin/inlet nearby. Single lots for sale or any combination of multiple lots from Grammercy between N. Congress and N. Massachusetts. Call us for prior plans, we'll layout the possibilities for you. Don't miss this unique development opportunity!