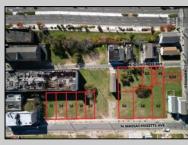

## COMMENTS

DEVELOPER/INVESTER ALERT! This single lot is located at 38 N. Massachusetts and is 52.5' x 95\'. There are several lots available on this block all zoned RM-1, a multifamily district established primarily to foster family-oriented options. This is a prime area to build in this a fresh concept in this hot market with the boardwalk, Ocean Casino and beach right down the street and Gardner's Basin/inlet nearby. Single lots for sale or any combination of multiple lots from Grammercy between N. Congress and N. Massachusetts. Call us for prior plans, we'll layout the possibilities for you. Don't miss this unique development opportunity!