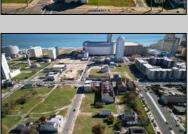

## **COMMENTS**

DEVELOPER/INVESTER ALERT! This single lot is located at 38 N. Massachusetts and is 52.5' x 95\'. There are several lots available on this block all zoned RM-1, a multifamily district established primarily to foster family-oriented options. This is a prime area to build in this a fresh concept in this hot market with the boardwalk, Ocean Casino and beach right down the street and Gardner's Basin/inlet nearby. Single lots for sale or any combination of multiple lots from Grammercy between N. Congress and N. Massachusetts. Call us for prior plans, we'll layout the possibilities for you. Don't miss this unique development opportunity!