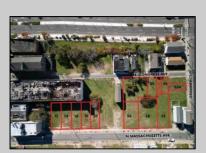

## **COMMENTS**

DEVELOPER/INVESTER ALERT! This single lot is located at 38 N. Massachusetts and is 52.5' x 95\'. There are several lots available on this block all zoned RM-1, a multifamily district established primarily to foster family-oriented options. This is a prime area to build in this a fresh concept in this hot market with the boardwalk, Ocean Casino and beach right down the street and Gardner's Basin/inlet nearby. Single lots for sale or any combination of multiple lots from Grammercy between N. Congress and N. Massachusetts. Call us for prior plans, we'll layout the possibilities for you. Don't miss this unique development opportunity!