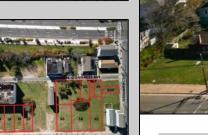

## COMMENTS

DEVELOPER/INVESTER ALERT! This single lot is located at 38 N. Massachusetts and is 52.5' x 95\'. There are several lots available on this block all zoned RM-1, a multifamily district established primarily to foster family-oriented options. This is a prime area to build in this a fresh concept in this hot market with the boardwalk, Ocean Casino and beach right down the street and Gardner's Basin/inlet nearby. Single lots for sale or any combination of multiple lots from Grammercy between N. Congress and N. Massachusetts. Call us for prior plans, we'll layout the possibilities for you. Don't miss this unique development opportunity! **PROPERTY DETAILS** 