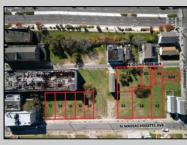

## COMMENTS

DEVELOPER/INVESTER ALERT! This single lot is located at 38 N. Massachusetts and is 52.5' x 95\'. There are several lots available on this block all zoned RM-1, a multifamily district established primarily to foster family-oriented options. This is a prime area to build in this a fresh concept in this hot market with the boardwalk, Ocean Casino and beach right down the street and Gardner's Basin/inlet nearby. Single lots for sale or any combination of multiple lots from Grammercy between N. Congress and N. Massachusetts. Call us for prior plans, we'll layout the possibilities for you. Don't miss this unique development opportunity! **PROPERTY DETAILS** 