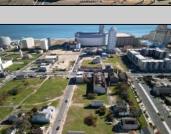

## COMMENTS

DEVELOPER/INVESTER ALERT! This single lot is located at 38 N. Massachusetts and is 52.5' x 95\'. There are several lots available on this block all zoned RM-1, a multifamily district established primarily to foster family-oriented options. This is a prime area to build in this a fresh concept in this hot market with the boardwalk, Ocean Casino and beach right down the street and Gardner's Basin/inlet nearby. Single lots for sale or any combination of multiple lots from Grammercy between N. Congress and N. Massachusetts. Call us for prior plans, we'll layout the possibilities for you. Don't miss this unique development opportunity! **PROPERTY DETAILS** 