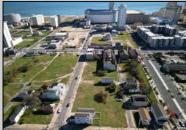

## COMMENTS

DEVELOPER/INVESTER ALERT! This single lot is located at 38 N. Massachusetts and is 52.5' x 95\'. There are several lots available on this block all zoned RM-1, a multifamily district established primarily to foster family-oriented options. This is a prime area to build in this a fresh concept in this hot market with the boardwalk, Ocean Casino and beach right down the street and Gardner's Basin/inlet nearby. Single lots for sale or any combination of multiple lots from Grammercy between N. Congress and N. Massachusetts. Call us for prior plans, we'll layout the possibilities for you. Don't miss this unique development opportunity! **PROPERTY DETAILS** 