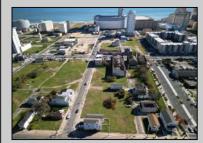

## COMMENTS

DEVELOPER/INVESTER ALERT! This single lot is located at 38 N. Massachusetts and is 52.5' x 95\'. There are several lots available on this block all zoned RM-1, a multifamily district established primarily to foster family-oriented options. This is a prime area to build in this a fresh concept in this hot market with the boardwalk, Ocean Casino and beach right down the street and Gardner's Basin/inlet nearby. Single lots for sale or any combination of multiple lots from Grammercy between N. Congress and N. Massachusetts. Call us for prior plans, we'll layout the possibilities for you. Don't miss this unique development opportunity!