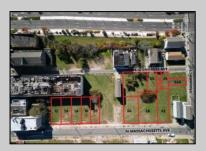

## **COMMENTS**

DEVELOPER/INVESTER ALERT! This single lot is located at 38 N. Massachusetts and is 52.5' x 95\'. There are several lots available on this block all zoned RM-1, a multifamily district established primarily to foster family-oriented options. This is a prime area to build in this a fresh concept in this hot market with the boardwalk, Ocean Casino and beach right down the street and Gardner's Basin/inlet nearby. Single lots for sale or any combination of multiple lots from Grammercy between N. Congress and N. Massachusetts. Call us for prior plans, we'll layout the possibilities for you. Don't miss this unique development opportunity!