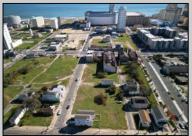

## **COMMENTS**

DEVELOPER/INVESTER ALERT! This single lot is located at 38 N. Massachusetts and is 52.5' x 95\'. There are several lots available on this block all zoned RM-1, a multifamily district established primarily to foster family-oriented options. This is a prime area to build in this a fresh concept in this hot market with the boardwalk, Ocean Casino and beach right down the street and Gardner's Basin/inlet nearby. Single lots for sale or any combination of multiple lots from Grammercy between N. Congress and N. Massachusetts. Call us for prior plans, we'll layout the possibilities for you. Don't miss this unique development opportunity!