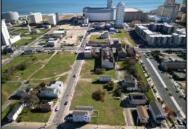

## **COMMENTS**

DEVELOPER/INVESTER ALERT! This single lot is located at 38 N. Massachusetts and is 52.5' x 95\'. There are several lots available on this block all zoned RM-1, a multifamily district established primarily to foster family-oriented options. This is a prime area to build in this a fresh concept in this hot market with the boardwalk, Ocean Casino and beach right down the street and Gardner's Basin/inlet nearby. Single lots for sale or any combination of multiple lots from Grammercy between N. Congress and N. Massachusetts. Call us for prior plans, we'll layout the possibilities for you. Don't miss this unique development opportunity!