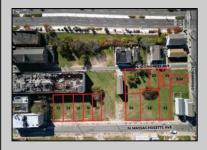

## **COMMENTS**

DEVELOPER/INVESTER ALERT! This single lot is located at 38 N. Massachusetts and is 52.5' x 95\'. There are several lots available on this block all zoned RM-1, a multifamily district established primarily to foster family-oriented options. This is a prime area to build in this a fresh concept in this hot market with the boardwalk, Ocean Casino and beach right down the street and Gardner's Basin/inlet nearby. Single lots for sale or any combination of multiple lots from Grammercy between N. Congress and N. Massachusetts. Call us for prior plans, we'll layout the possibilities for you. Don't miss this unique development opportunity!