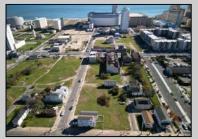

## **COMMENTS**

DEVELOPER/INVESTER ALERT! This single lot is located at 38 N. Massachusetts and is 52.5' x 95\'. There are several lots available on this block all zoned RM-1, a multifamily district established primarily to foster family-oriented options. This is a prime area to build in this a fresh concept in this hot market with the boardwalk, Ocean Casino and beach right down the street and Gardner's Basin/inlet nearby. Single lots for sale or any combination of multiple lots from Grammercy between N. Congress and N. Massachusetts. Call us for prior plans, we'll layout the possibilities for you. Don't miss this unique development opportunity!