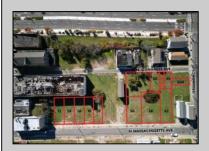

## **COMMENTS**

DEVELOPER/INVESTER ALERT! This single lot is located at 38 N. Massachusetts and is 52.5' x 95\'. There are several lots available on this block all zoned RM-1, a multifamily district established primarily to foster family-oriented options. This is a prime area to build in this a fresh concept in this hot market with the boardwalk, Ocean Casino and beach right down the street and Gardner's Basin/inlet nearby. Single lots for sale or any combination of multiple lots from Grammercy between N. Congress and N. Massachusetts. Call us for prior plans, we'll layout the possibilities for you. Don't miss this unique development opportunity!