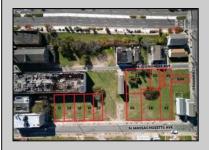

## **COMMENTS**

DEVELOPER/INVESTER ALERT! This single lot is located at 38 N. Massachusetts and is 52.5' x 95\'. There are several lots available on this block all zoned RM-1, a multifamily district established primarily to foster family-oriented options. This is a prime area to build in this a fresh concept in this hot market with the boardwalk, Ocean Casino and beach right down the street and Gardner's Basin/inlet nearby. Single lots for sale or any combination of multiple lots from Grammercy between N. Congress and N. Massachusetts. Call us for prior plans, we'll layout the possibilities for you. Don't miss this unique development opportunity!