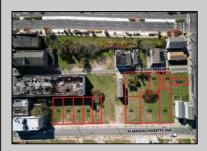

## **COMMENTS**

DEVELOPER/INVESTER ALERT! This single lot is located at 38 N. Massachusetts and is 52.5' x 95\'. There are several lots available on this block all zoned RM-1, a multifamily district established primarily to foster family-oriented options. This is a prime area to build in this a fresh concept in this hot market with the boardwalk, Ocean Casino and beach right down the street and Gardner's Basin/inlet nearby. Single lots for sale or any combination of multiple lots from Grammercy between N. Congress and N. Massachusetts. Call us for prior plans, we'll layout the possibilities for you. Don't miss this unique development opportunity!