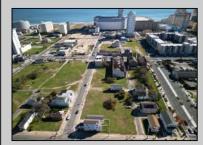

## COMMENTS

DEVELOPER/INVESTER ALERT! This single lot is located at 38 N. Massachusetts and is 52.5' x 95\'. There are several lots available on this block all zoned RM-1, a multifamily district established primarily to foster family-oriented options. This is a prime area to build in this a fresh concept in this hot market with the boardwalk, Ocean Casino and beach right down the street and Gardner's Basin/inlet nearby. Single lots for sale or any combination of multiple lots from Grammercy between N. Congress and N. Massachusetts. Call us for prior plans, we'll layout the possibilities for you. Don't miss this unique development opportunity!