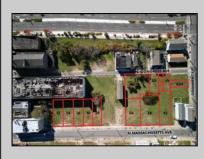

## COMMENTS

DEVELOPER/INVESTER ALERT! This single lot is located at 38 N. Massachusetts and is 52.5' x 95\'. There are several lots available on this block all zoned RM-1, a multifamily district established primarily to foster family-oriented options. This is a prime area to build in this a fresh concept in this hot market with the boardwalk, Ocean Casino and beach right down the street and Gardner's Basin/inlet nearby. Single lots for sale or any combination of multiple lots from Grammercy between N. Congress and N. Massachusetts. Call us for prior plans, we'll layout the possibilities for you. Don't miss this unique development opportunity!