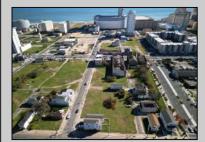

## COMMENTS

DEVELOPER/INVESTER ALERT! This single lot is located at 38 N. Massachusetts and is 52.5' x 95\'. There are several lots available on this block all zoned RM-1, a multifamily district established primarily to foster family-oriented options. This is a prime area to build in this a fresh concept in this hot market with the boardwalk, Ocean Casino and beach right down the street and Gardner's Basin/inlet nearby. Single lots for sale or any combination of multiple lots from Grammercy between N. Congress and N. Massachusetts. Call us for prior plans, we'll layout the possibilities for you. Don't miss this unique development opportunity!