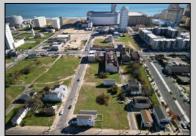

## **COMMENTS**

DEVELOPER/INVESTER ALERT! This single lot is located at 38 N. Massachusetts and is 52.5' x 95\'. There are several lots available on this block all zoned RM-1, a multifamily district established primarily to foster family-oriented options. This is a prime area to build in this a fresh concept in this hot market with the boardwalk, Ocean Casino and beach right down the street and Gardner's Basin/inlet nearby. Single lots for sale or any combination of multiple lots from Grammercy between N. Congress and N. Massachusetts. Call us for prior plans, we'll layout the possibilities for you. Don't miss this unique development opportunity!