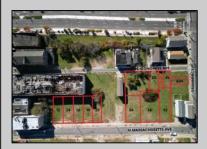

## **COMMENTS**

DEVELOPER/INVESTER ALERT! This single lot is located at 38 N. Massachusetts and is 52.5' x 95\'. There are several lots available on this block all zoned RM-1, a multifamily district established primarily to foster family-oriented options. This is a prime area to build in this a fresh concept in this hot market with the boardwalk, Ocean Casino and beach right down the street and Gardner's Basin/inlet nearby. Single lots for sale or any combination of multiple lots from Grammercy between N. Congress and N. Massachusetts. Call us for prior plans, we'll layout the possibilities for you. Don't miss this unique development opportunity!