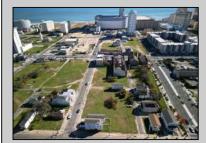

## COMMENTS

DEVELOPER/INVESTER ALERT! This single lot is located at 38 N. Massachusetts and is 52.5' x 95\'. There are several lots available on this block all zoned RM-1, a multifamily district established primarily to foster family-oriented options. This is a prime area to build in this a fresh concept in this hot market with the boardwalk, Ocean Casino and beach right down the street and Gardner's Basin/inlet nearby. Single lots for sale or any combination of multiple lots from Grammercy between N. Congress and N. Massachusetts. Call us for prior plans, we'll layout the possibilities for you. Don't miss this unique development opportunity!