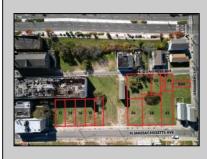

## COMMENTS

DEVELOPER/INVESTER ALERT! This single lot is located at 38 N. Massachusetts and is 52.5' x 95\'. There are several lots available on this block all zoned RM-1, a multifamily district established primarily to foster family-oriented options. This is a prime area to build in this a fresh concept in this hot market with the boardwalk, Ocean Casino and beach right down the street and Gardner's Basin/inlet nearby. Single lots for sale or any combination of multiple lots from Grammercy between N. Congress and N. Massachusetts. Call us for prior plans, we'll layout the possibilities for you. Don't miss this unique development opportunity!