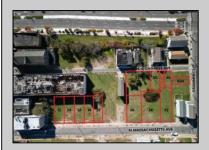

## **COMMENTS**

DEVELOPER/INVESTER ALERT! This single lot is located at 38 N. Massachusetts and is 52.5' x 95\'. There are several lots available on this block all zoned RM-1, a multifamily district established primarily to foster family-oriented options. This is a prime area to build in this a fresh concept in this hot market with the boardwalk, Ocean Casino and beach right down the street and Gardner's Basin/inlet nearby. Single lots for sale or any combination of multiple lots from Grammercy between N. Congress and N. Massachusetts. Call us for prior plans, we'll layout the possibilities for you. Don't miss this unique development opportunity!